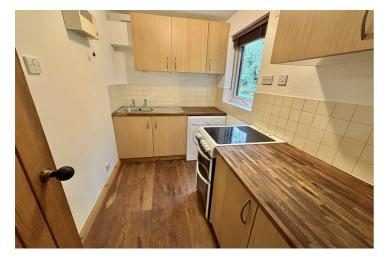

#### Kitchen (9' 4" Max x 5' 3" Max) or (2.84m Max x 1.61m Max)

With a range of base and wall mounted units, electric cooker point, plumbing for washing machine, sink, electric heater and window to the rear elevation.