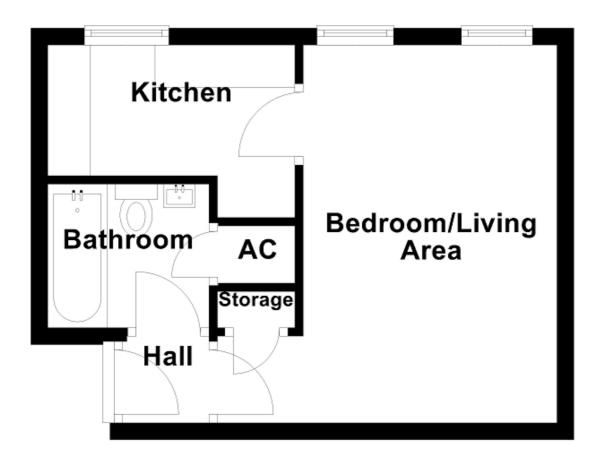

#### **Entrance Hall**

With access to lounge/bedroom and bathroom.

## LOUNGE/BEDROOM (14' 8" Max x 9' 10" Max) or (4.46m Max x 2.99m Max)

With two windows to the rear elevation, electric heater, telephone and television point.

#### Kitchen (9' 4" Max x 5' 3" Max) or (2.84m Max x 1.61m Max)

With a range of base and wall mounted units, electric cooker point, plumbing for washing machine, sink, electric heater and window to the rear elevation.

### Bathroom (6' 2" Max x 5' 7" Max) or (1.88m Max x 1.70m Max)

With suite comprising of low flush wc, bath with electric shower over, wash hand basin and airing cupboard.

# **Ground Floor**

The energy efficiency rating is a measure of the overall efficiency of a home. The higher the rating the more energy efficient the home is and the lower the fuel bills will be.

NOTE
THORP?S ESTATE AGENTS HAVE NOT TESTED THE HEATING SYSTEM OR ANY SERVICES IN THE PROPERTY AND THEREFORE RECOMMEND THAT ANY
INTERESTED PURCHASER SATISFY THEMSELVES WITH REGARDS TO THE OPERATION AND CONDITION PRIOR TO ENTERING INTO A LEGAL COMMITMENT TO