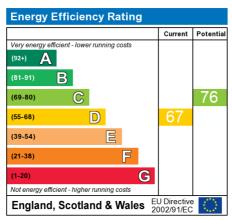

# **Ground Floor**

The energy efficiency rating is a measure of the overall efficiency of a home. The higher the rating the more energy efficient the home is and the lower the fuel bills will be.

NOTE
THORP?S ESTATE AGENTS HAVE NOT TESTED THE HEATING SYSTEM OR ANY SERVICES IN THE PROPERTY AND THEREFORE RECOMMEND THAT ANY
INTERESTED PURCHASER SATISFY THEMSELVES WITH REGARDS TO THE OPERATION AND CONDITION PRIOR TO ENTERING INTO A LEGAL COMMITMENT TO