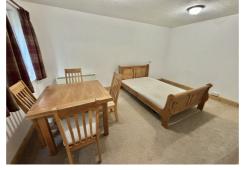

## LOUNGE/BEDROOM (14' 8" Max x 9' 10" Max) or (4.46m Max x 2.99m Max)

With two windows to the rear elevation, electric heater, telephone and television point.