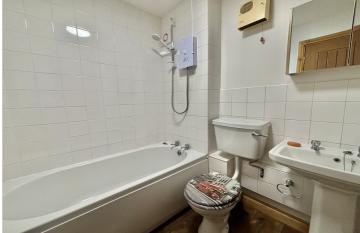

### Bathroom (6' 2" Max x 5' 7" Max) or (1.88m Max x 1.70m Max)

With suite comprising of low flush wc, bath with electric shower over, wash hand basin and airing cupboard.